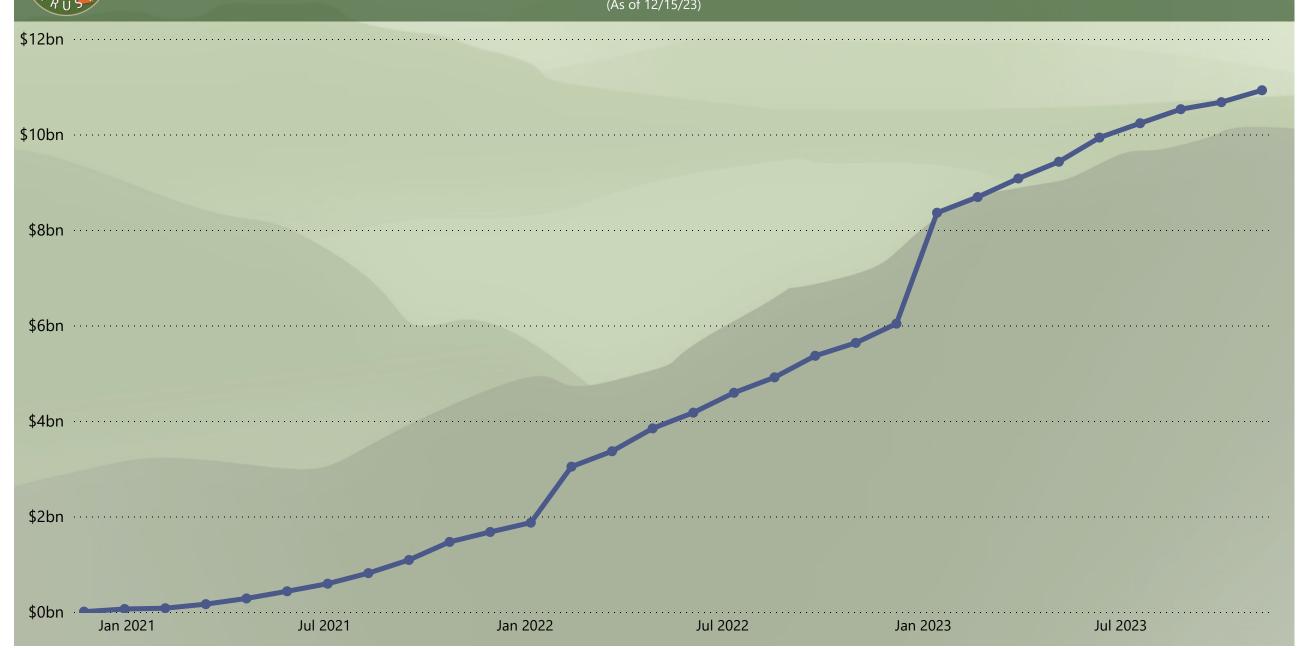

| Category                       | Statistic                                                              | November        | Total           |
|--------------------------------|------------------------------------------------------------------------|-----------------|-----------------|
|                                | CQs with Determination Notices Issued                                  | 483             | 40,174          |
| Notice Data                    | CQs with Reconsideration<br>Determination Notices Issued               | 293             | 16,652          |
|                                | Claimants with Determination Notices<br>Issued                         | 558             | 71,479          |
| Preliminary<br>Payment<br>Data | Total Amount Paid in Preliminary<br>Payments                           | \$0.5 million   | \$923.1 million |
|                                | Number of Claimants who have<br>Received Preliminary Payments          | 14              | 35,708          |
| Pro Rata<br>Payment<br>Data    | Total Amount Paid in Pro Rata<br>Payments                              | \$130.0 million | \$9.98 billion  |
|                                | Number of Claimants who have<br>Received Pro Rata Payments             | 781             | 58,639          |
| Totals                         | Total Amount of Preliminary and Pro<br>Rata Payments Paid to Claimants | \$140.0 million | \$10.92 billion |
|                                | Total Amount Awarded in Determination Notices                          | \$190.0 million | \$19.00 billion |

## **Total Payments Issued**

(As of 12/15/23)