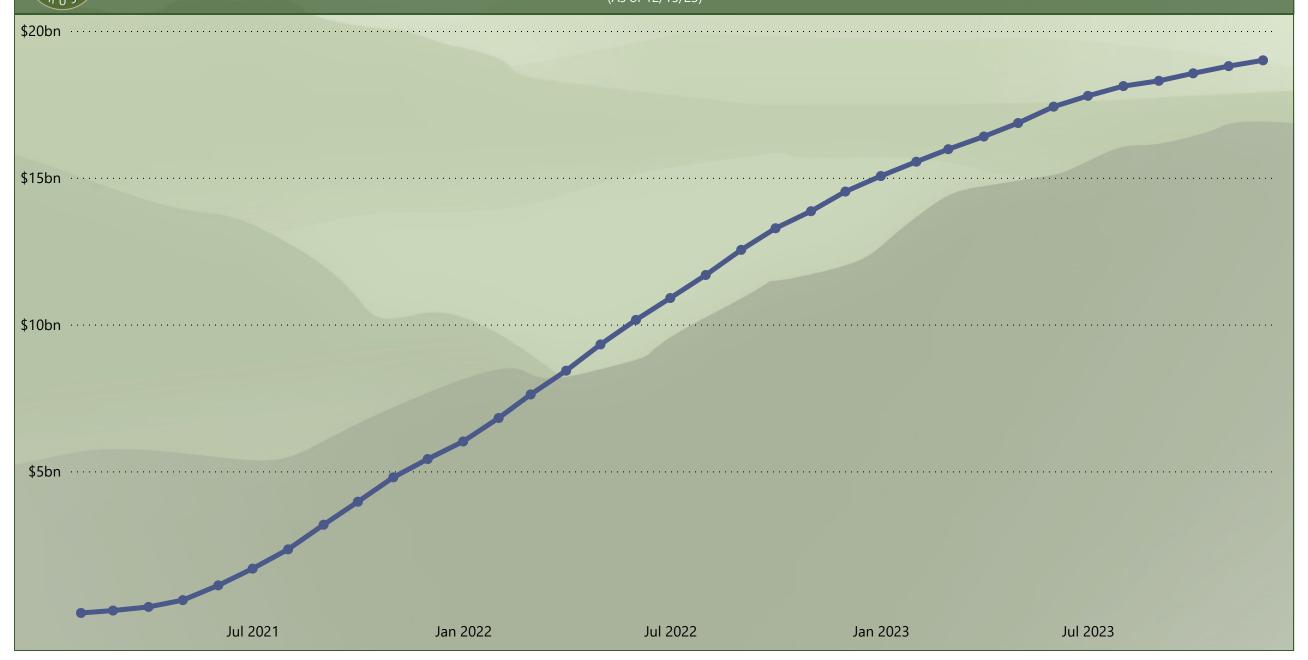

| Category                       | Statistic                                                              | November        | Total           |
|--------------------------------|------------------------------------------------------------------------|-----------------|-----------------|
|                                | CQs with Determination Notices Issued                                  | 483             | 40,174          |
| Notice Data                    | CQs with Reconsideration<br>Determination Notices Issued               | 293             | 16,652          |
|                                | Claimants with Determination Notices<br>Issued                         | 558             | 71,479          |
| Preliminary<br>Payment<br>Data | Total Amount Paid in Preliminary<br>Payments                           | \$0.5 million   | \$923.1 million |
|                                | Number of Claimants who have<br>Received Preliminary Payments          | 14              | 35,708          |
| Pro Rata<br>Payment<br>Data    | Total Amount Paid in Pro Rata<br>Payments                              | \$130.0 million | \$9.98 billion  |
|                                | Number of Claimants who have<br>Received Pro Rata Payments             | 781             | 58,639          |
| Totals                         | Total Amount of Preliminary and Pro<br>Rata Payments Paid to Claimants | \$140.0 million | \$10.92 billion |
|                                | Total Amount Awarded in Determination Notices                          | \$190.0 million | \$19.00 billion |

## Total Value of Determination Notices (As of 12/15/23)